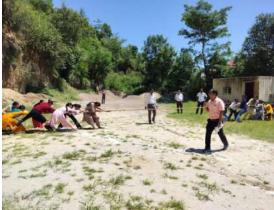

### 2.3. Sports and Cultural Activities:

2.3.i. % of students participating in sports activities: 16.77% (16-20%)

# 2.3.i.iv Participation of students in Men Wrestling. The details of students are as follows: