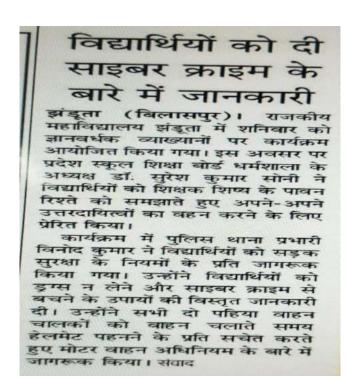

झंडूता (बिलासपुर)। राजकीय महाविद्यालय झंडूता में कला संकाय, विज्ञान संकाय और वाणिज्य संकाय की प्रथम, द्वितीय और तृतीय वर्ष वाणिज्य संकाय की प्रथम, द्वितीय और तृतीय वर्ष के विद्वास सकाय और वाणिज्य सकाय को प्रथम, दितास और तृतीय वर्ष के हिए प्रवास प्रवेश प्रक्रिया शुरू हो गई है। प्रचार्य प्रोफेसर अंजू बाला शर्मी ने बताया कि इच्छुक विद्यार्थी महाविद्यालय की वेबसाइट पर जाकर 8 जुलाई वक प्रवेश हो सकते हैं। वप विद्यार्थियों को वेजस्टर करवाना अनिवार्य है। पहली मेरिट सूची 8 जुलाई को शाम 5:00 बजे तक जारी कर दी जायगी। अप्यर्थियों को 10 से 12 जुलाई के बोच में फीस जमा करवानी होगी। दूसरी मेरिट सूची, 12 जुलाई को जारी होगी और अप्यर्थियों को 13 से 14 को जुलाई को फीस जमा करवानी होगी। अधिक जानकारी के लिए विद्यार्थी 10:00 से 3:00 बजे तक महाविद्यालय की विभिन्न कमेटियों से मिल कर जानकारी प्राप्त कर सकते हैं। संवाद