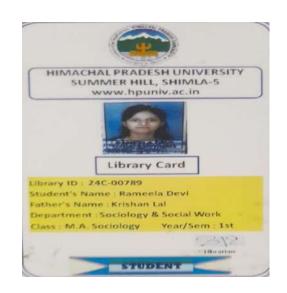

#### Office of the Principal Govt. College Jhandutta Distt. Bilaspur (H.P.) Notice (Submission on of Hard Copies) Dated: - 09.08.2023 All the students of BA/B.Sc/B.Com of 1st,2nd & 3rd Year are directed to submit the hard copies of their documents in the college in accordance with the schedule given below: Class Person to whom hard Room No. Date Copies to be submitted BA-1st Year Sh. Rakesh Kumar LA 12.08.2023 Staff Room BA-2nd Year Sh. Gurdyal Singh LA 14.08.2023 BA-3rd Year Sh. Gurdyal Singh LA 16.08.2023 -do-B.Com-1st, 2nd&3rdYear Sh. Upinder Singh LA -do-B.Sc-1st, 2nd & 3rd Year Sh. Lekh Ram LA -do-11.08.2023 List of the documents to be submitted:-1. 10th Certificate 2. 12th Certificate 3. Cert. of Exam last passed. 4. Character Certificate (first year only) 5. Migration (first year only) 6. Bonafide H.P. Cert. (Girls only) 7. Caste Certificate 8. Income Certificate 9. Anti-ragging affidavit filled online Aadhar card copy 11. PTA membership form 12. Fee slip Library registration form 13. IRDP(first year only)