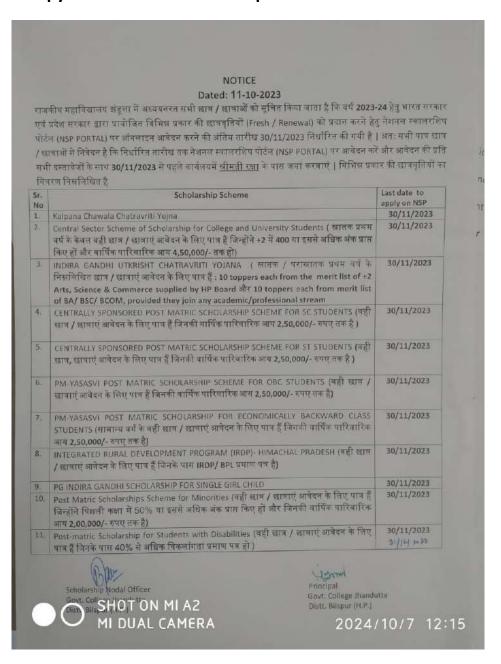

# 2.2.i.ii Photographs of Orientation Session on Scholarship organized by Career Counseling and Placement Cell:

# झंडूता कॉलेज में काउंसलिंग और प्लेसमेंट सेल का आयोजन

फोकस हिमाचल, झंड्रता

राजकीय महाविद्यालय झंडूता के करियर काउंसलिंग और प्लेसमेंट सेल के द्वारा स्टूडेंट्स को सरकार द्वारा दी जाने वाली विभिन्न प्रकार की छात्रवृत्तियों से संबंधित एक व्याख्यान का आयोजन करवाया गया।

जिसमें कॉलेज के विरष्ट को दी गई। प्राध्यापक एवं उप प्राचार्य प्रोफेसर उनके द्वारा सतीश कुमार ने मुख्य वक्ता के रूप एवं मेरिट में अपना व्याख्यान प्रस्तुत किया। सरकार एवं प्रोफेसर सतीश द्वारा स्टूडेंट्स को जाने वाली राज्य सरकार एवं केंद्र सरकार द्वारा स्कॉलरिशप मिलने वाली छात्रवृत्तियों से संबंधित बताया गया

जानकारी प्रदान की गई। उन्होंने विद्यार्थियों को बताया कि किस प्रकार ऑनलाइन गूगल पर जाकर स्कॉलरशिप पोर्टल को भरा जाता है और आवेदन करने के लिए किन-किन दस्तावेजों की आवश्यकता होती है इससे संबंधित सभी प्रकार की प्रकार की जानकारी स्टूडेंट्स को दी गई।

उनके द्वारा कैटेगरी के आधार पर एवं मेरिट के आधार पर राज्य सरकार एवं केंद्र सरकार के द्वारा दी जाने वाली विभिन्न प्रकार की स्कॉलरशिप के बारे में स्टूडेंट्स को बताया गया।

2.2.ii. Scholarships other than Government Schemes: Nil