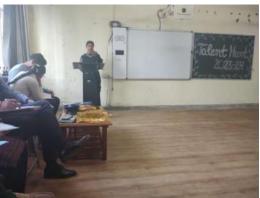

# 2.2.i.ii Photographs of Orientation Session on Scholarship organized by Career Counseling and Placement Cell:

# झंडूता कॉलेज में काउंसलिंग और प्लेसमेंट सेल का आयोजन

फोकस हिमाचल, झंड्रता

राजकीय महाविद्यालय झंडूता के करियर काउंसलिंग और प्लेसमेंट सेल के द्वारा स्टूडेंट्स को सरकार द्वारा दी जाने वाली विभिन्न प्रकार की छात्रवृत्तियों से संबंधित एक व्याख्यान का आयोजन करवाया गया।

जिसमें कॉलेज के विरष्ट को दी गई। प्राध्यापक एवं उप प्राचार्य प्रोफेसर उनके द्वारा सतीश कुमार ने मुख्य वक्ता के रूप एवं मेरिट में अपना व्याख्यान प्रस्तुत किया। सरकार एवं प्रोफेसर सतीश द्वारा स्टूडेंट्स को जाने वाली राज्य सरकार एवं केंद्र सरकार द्वारा स्कॉलरिशप मिलने वाली छात्रवृत्तियों से संबंधित बताया गया

जानकारी प्रदान की गई। उन्होंने विद्यार्थियों को बताया कि किस प्रकार ऑनलाइन गूगल पर जाकर स्कॉलरशिप पोर्टल को भरा जाता है और आवेदन करने के लिए किन-किन दस्तावेजों की आवश्यकता होती है इससे संबंधित सभी प्रकार की प्रकार की जानकारी स्टूडेंट्स को दी गई।

उनके द्वारा कैटेगरी के आधार पर एवं मेरिट के आधार पर राज्य सरकार एवं केंद्र सरकार के द्वारा दी जाने वाली विभिन्न प्रकार की स्कॉलरशिप के बारे में स्टूडेंट्स को बताया गया।

2.2.ii. Scholarships other than Government Schemes: Nil