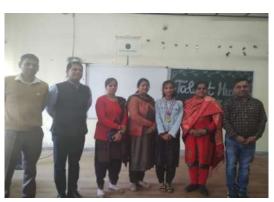

# 2.2.i.ii Photographs of Orientation Session on Scholarship organized by Career Counseling and Placement Cell:

# झंडूता कॉलेज में काउंसलिंग और प्लेसमेंट सेल का आयोजन

फोकस हिमाचल, झंड्रता

राजकीय महाविद्यालय झंडूता के करियर काउंसलिंग और प्लेसमेंट सेल के द्वारा स्टूडेंट्स को सरकार द्वारा दी जाने वाली विभिन्न प्रकार की छात्रवृत्तियों से संबंधित एक व्याख्यान का आयोजन करवाया गया।

जिसमें कॉलेज के विरष्ट को दी गई। प्राध्यापक एवं उप प्राचार्य प्रोफेसर उनके द्वारा सतीश कुमार ने मुख्य वक्ता के रूप एवं मेरिट में अपना व्याख्यान प्रस्तुत किया। सरकार एवं प्रोफेसर सतीश द्वारा स्टूडेंट्स को जाने वाली राज्य सरकार एवं केंद्र सरकार द्वारा स्कॉलरिशप मिलने वाली छात्रवृत्तियों से संबंधित बताया गया

जानकारी प्रदान की गई। उन्होंने विद्यार्थियों को बताया कि किस प्रकार ऑनलाइन गूगल पर जाकर स्कॉलरशिप पोर्टल को भरा जाता है और आवेदन करने के लिए किन-किन दस्तावेजों की आवश्यकता होती है इससे संबंधित सभी प्रकार की प्रकार की जानकारी स्टूडेंट्स को दी गई।

उनके द्वारा कैटेगरी के आधार पर एवं मेरिट के आधार पर राज्य सरकार एवं केंद्र सरकार के द्वारा दी जाने वाली विभिन्न प्रकार की स्कॉलरशिप के बारे में स्टूडेंट्स को बताया गया।

2.2.ii. Scholarships other than Government Schemes: Nil