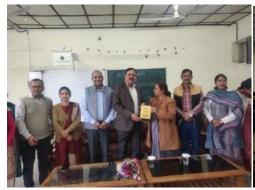

# 2.2.i.ii Photographs of Orientation Session on Scholarship organized by Career Counseling and Placement Cell: