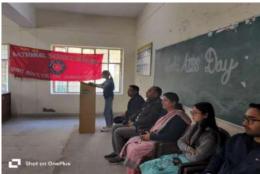

# 2.2.i.ii Photographs of Orientation Session on Scholarship organized by Career Counseling and Placement Cell:

# झंडूता कॉलेज में काउंसलिंग और प्लेसमेंट सेल का आयोजन

फोकस हिमाचल, झंड्रता

राजकीय महाविद्यालय झंडूता के करियर काउंसलिंग और प्लेसमेंट सेल के द्वारा स्टूडेंट्स को सरकार द्वारा दी जाने वाली विभिन्न प्रकार की छात्रवृत्तियों से संबंधित एक व्याख्यान का आयोजन करवाया गया।

जिसमें कॉलेज के विरष्ट को दी गई। प्राध्यापक एवं उप प्राचार्य प्रोफेसर उनके द्वारा सतीश कुमार ने मुख्य वक्ता के रूप एवं मेरिट में अपना व्याख्यान प्रस्तुत किया। सरकार एवं प्रोफेसर सतीश द्वारा स्टूडेंट्स को जाने वाली राज्य सरकार एवं केंद्र सरकार द्वारा स्कॉलरिशप मिलने वाली छात्रवृत्तियों से संबंधित बताया गया

जानकारी प्रदान की गई। उन्होंने विद्यार्थियों को बताया कि किस प्रकार ऑनलाइन गूगल पर जाकर स्कॉलरशिप पोर्टल को भरा जाता है और आवेदन करने के लिए किन-किन दस्तावेजों की आवश्यकता होती है इससे संबंधित सभी प्रकार की प्रकार की जानकारी स्टूडेंट्स को दी गई।

उनके द्वारा कैटेगरी के आधार पर एवं मेरिट के आधार पर राज्य सरकार एवं केंद्र सरकार के द्वारा दी जाने वाली विभिन्न प्रकार की स्कॉलरशिप के बारे में स्टूडेंट्स को बताया गया।

2.2.ii. Scholarships other than Government Schemes: Nil