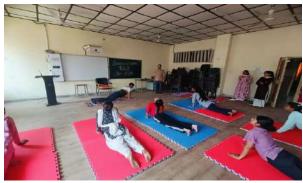

:** Sessions conducted per group of students: Nil
- 2.9 Coaching for National levelcompetitive examinations/ HAS: Nil
- 2.10 Remedial Classes/ Bridge Courses: Nil

### 2.11. Capacity Building of Students:

2.11.i Life Skills (Yoga, Martial Arts, Problem solving, Critical thinking, Decision making, Effective communication skills, coping with stress and emotions etc.

**International Yoga Day Celebration** Dated: 21/06/2024

The NSS Unit of Govt College Jhandutta celebrated the International Yoga day on 21<sup>st</sup> June 2024 which was attended by NSS volunteers and college staff. Prof Nitesh Kumar acted as the Resource Person of the session and taught various Pranayam and Asanas to students and motivated them to adopt yoga in their daily lifestyle to remain fit and healthy.



















2.11.ii. Language-cum-Graduate Attributes Development programmes: Nil

### 2.12. Career Counseling & Placement Cell:

- **2.12.i.** No. of career counseling sessions organized for each group of student: more than 4
- 2.12.i.i One Day Free Online National Level Webinar on 05/08/2023 by Mr Yogesh from Institute for Advance Studies (IFAS), Pune.









| DATE 0 5 0 8 2 0 2 3                                                |
|---------------------------------------------------------------------|
|                                                                     |
| One Day Face Online National Level Websings                         |
| was againzed by Carell Counseling and                               |
| Placement cell, govet callege Thandutta,                            |
| Edaque