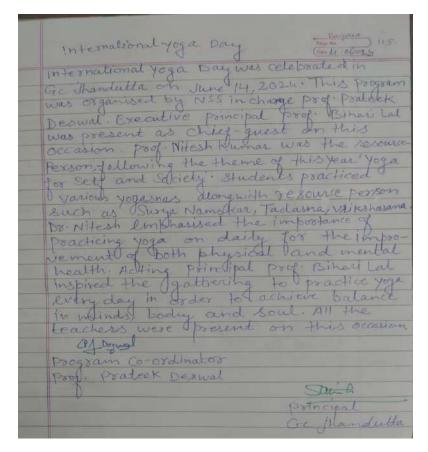

Sessions conducted per group of students: Nil
- 2.9 Coaching for National levelcompetitive examinations/ HAS: Nil
- 2.10 Remedial Classes/ Bridge Courses: Nil

### 2.11. Capacity Building of Students:

2.11.i Life Skills (Yoga, Martial Arts, Problem solving, Critical thinking, Decision making, Effective communication skills, coping with stress and emotions etc.

**International Yoga Day Celebration** Dated: 21/06/2024

The NSS Unit of Govt College Jhandutta celebrated the International Yoga day on 21<sup>st</sup> June 2024 which was attended by NSS volunteers and college staff. Prof Nitesh Kumar acted as the Resource Person of the session and taught various Pranayam and Asanas to students and motivated them to adopt yoga in their daily lifestyle to remain fit and healthy.



















2.11.ii. Language-cum-Graduate Attributes Development programmes: Nil

### 2.12. Career Counseling & Placement Cell:

- **2.12.i.** No. of career counseling sessions organized for each group of student: more than 4
- 2.12.i.i One Day Free Online National Level Webinar on 05/08/2023 by Mr Yogesh from Institute for Advance Studies (IFAS), Pune.









| DATE 0 5 0 8 2 0 2 3                                                |
|---------------------------------------------------------------------|
|                                                                     |
| One Day Face Online National Level Websings                         |
| was againzed by Carell Counseling and                               |
| Placement cell, govet callege Thandutta,                            |
| Edaque in