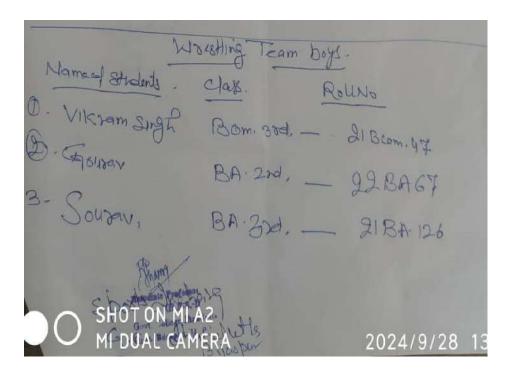

# 2.3.i.iv Participation of students in Men Wrestling. The details of students are as follows: