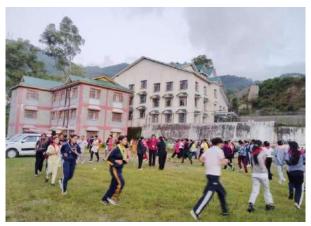

### 2.3. Sports and Cultural Activities:

2.3.i. % of students participating in sports activities: 16.77% (16-20%)