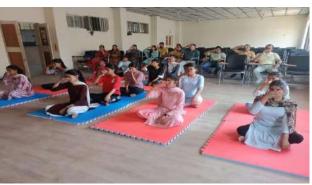

* Sessions conducted per group of students: Nil
- 2.9 Coaching for National levelcompetitive examinations/ HAS: Nil
- 2.10 Remedial Classes/ Bridge Courses: Nil

### 2.11. Capacity Building of Students:

2.11.i Life Skills (Yoga, Martial Arts, Problem solving, Critical thinking, Decision making, Effective communication skills, coping with stress and emotions etc.

**International Yoga Day Celebration** Dated: 21/06/2024

The NSS Unit of Govt College Jhandutta celebrated the International Yoga day on 21<sup>st</sup> June 2024 which was attended by NSS volunteers and college staff. Prof Nitesh Kumar acted as the Resource Person of the session and taught various Pranayam and Asanas to students and motivated them to adopt yoga in their daily lifestyle to remain fit and healthy.



















2.11.ii. Language-cum-Graduate Attributes Development programmes: Nil

### 2.12. Career Counseling & Placement Cell:

- **2.12.i.** No. of career counseling sessions organized for each group of student: more than 4
- 2.12.i.i One Day Free Online National Level Webinar on 05/08/2023 by Mr Yogesh from Institute for Advance Studies (IFAS), Pune.









| DATE 0 5 0 8 2 0 2 3                                                |
|---------------------------------------------------------------------|
|                                                                     |
| One Day Face Online National Level Websings                         |
| was againzed by Carell Counseling and                               |
| Placement cell, govet callege Thandutta,                            |
| Edaque i