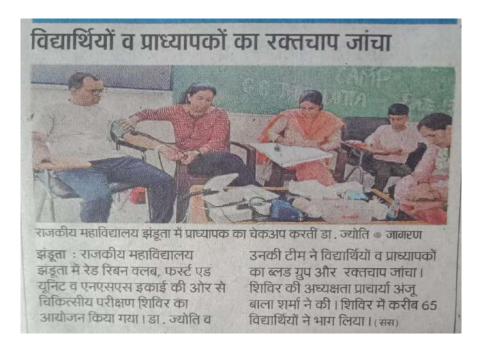

# झंडूता कॉलेज में काउंसलिंग और प्लेसमेंट सेल का आयोजन

फोकस हिमाचल, झंड्रता

राजकीय महाविद्यालय झंडूता के करियर काउंसलिंग और प्लेसमेंट सेल के द्वारा स्टूडेंट्स को सरकार द्वारा दी जाने वाली विभिन्न प्रकार की छात्रवृत्तियों से संबंधित एक व्याख्यान का आयोजन करवाया गया।

जिसमें कॉलेज के विरष्ट को दी गई। प्राध्यापक एवं उप प्राचार्य प्रोफेसर उनके द्वारा सतीश कुमार ने मुख्य वक्ता के रूप एवं मेरिट में अपना व्याख्यान प्रस्तुत किया। सरकार एवं प्रोफेसर सतीश द्वारा स्टूडेंट्स को जाने वाली राज्य सरकार एवं केंद्र सरकार द्वारा स्कॉलरिशप मिलने वाली छात्रवृत्तियों से संबंधित बताया गया

जानकारी प्रदान की गई। उन्होंने विद्यार्थियों को बताया कि किस प्रकार ऑनलाइन गूगल पर जाकर स्कॉलरशिप पोर्टल को भरा जाता है और आवेदन करने के लिए किन-किन दस्तावेजों की आवश्यकता होती है इससे संबंधित सभी प्रकार की प्रकार की जानकारी स्टूडेंट्स को दी गई।

उनके द्वारा कैटेगरी के आधार पर एवं मेरिट के आधार पर राज्य सरकार एवं केंद्र सरकार के द्वारा दी जाने वाली विभिन्न प्रकार की स्कॉलरशिप के बारे में स्टूडेंट्स को बताया गया।

2.2.ii. Scholarships other than Government Schemes: Nil