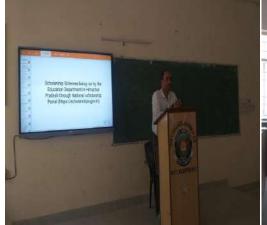

# 2.2.i.ii Photographs of Orientation Session on Scholarship organized by Career Counseling and Placement Cell:

# झंडूता कॉलेज में काउंसलिंग और प्लेसमेंट सेल का आयोजन

फोकस हिमाचल, झंड्रता

राजकीय महाविद्यालय झंडूता के करियर काउंसलिंग और प्लेसमेंट सेल के द्वारा स्टूडेंट्स को सरकार द्वारा दी जाने वाली विभिन्न प्रकार की छात्रवृत्तियों से संबंधित एक व्याख्यान का आयोजन करवाया गया।

जिसमें कॉलेज के विरष्ट को दी गई। प्राध्यापक एवं उप प्राचार्य प्रोफेसर उनके द्वारा सतीश कुमार ने मुख्य वक्ता के रूप एवं मेरिट में अपना व्याख्यान प्रस्तुत किया। सरकार एवं प्रोफेसर सतीश द्वारा स्टूडेंट्स को जाने वाली राज्य सरकार एवं केंद्र सरकार द्वारा स्कॉलरिशप मिलने वाली छात्रवृत्तियों से संबंधित बताया गया

जानकारी प्रदान की गई। उन्होंने विद्यार्थियों को बताया कि किस प्रकार ऑनलाइन गूगल पर जाकर स्कॉलरशिप पोर्टल को भरा जाता है और आवेदन करने के लिए किन-किन दस्तावेजों की आवश्यकता होती है इससे संबंधित सभी प्रकार की प्रकार की जानकारी स्टूडेंट्स को दी गई।

उनके द्वारा कैटेगरी के आधार पर एवं मेरिट के आधार पर राज्य सरकार एवं केंद्र सरकार के द्वारा दी जाने वाली विभिन्न प्रकार की स्कॉलरशिप के बारे में स्टूडेंट्स को बताया गया।

2.2.ii. Scholarships other than Government Schemes: Nil