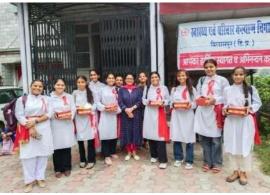

# 2.2.i.ii Photographs of Orientation Session on Scholarship organized by Career Counseling and Placement Cell:

# झंडूता कॉलेज में काउंसलिंग और प्लेसमेंट सेल का आयोजन

फोकस हिमाचल, झंड्रता

राजकीय महाविद्यालय झंडूता के करियर काउंसलिंग और प्लेसमेंट सेल के द्वारा स्टूडेंट्स को सरकार द्वारा दी जाने वाली विभिन्न प्रकार की छात्रवृत्तियों से संबंधित एक व्याख्यान का आयोजन करवाया गया।

जिसमें कॉलेज के विरष्ट को दी गई। प्राध्यापक एवं उप प्राचार्य प्रोफेसर उनके द्वारा सतीश कुमार ने मुख्य वक्ता के रूप एवं मेरिट में अपना व्याख्यान प्रस्तुत किया। सरकार एवं प्रोफेसर सतीश द्वारा स्टूडेंट्स को जाने वाली राज्य सरकार एवं केंद्र सरकार द्वारा स्कॉलरिशप मिलने वाली छात्रवृत्तियों से संबंधित बताया गया

जानकारी प्रदान की गई। उन्होंने विद्यार्थियों को बताया कि किस प्रकार ऑनलाइन गूगल पर जाकर स्कॉलरशिप पोर्टल को भरा जाता है और आवेदन करने के लिए किन-किन दस्तावेजों की आवश्यकता होती है इससे संबंधित सभी प्रकार की प्रकार की जानकारी स्टूडेंट्स को दी गई।

उनके द्वारा कैटेगरी के आधार पर एवं मेरिट के आधार पर राज्य सरकार एवं केंद्र सरकार के द्वारा दी जाने वाली विभिन्न प्रकार की स्कॉलरशिप के बारे में स्टूडेंट्स को बताया गया।

2.2.ii. Scholarships other than Government Schemes: Nil