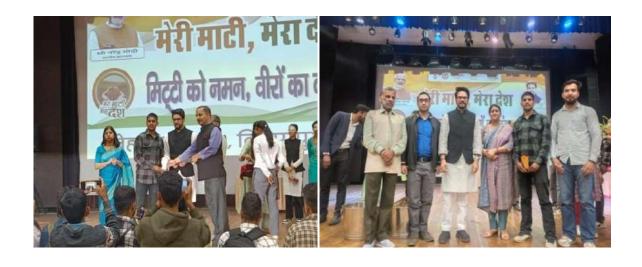

Principal

- 2.1.iii Student oriented about: Institution, Student facilities, Library, Introductory session with faculty and staff, Academic calendar, requirements of credits per courses and CCA and other requirements post admission:
- **2.1.iii.i** Orientation program was organized on 03/08/2023 under the chairmanship of college Principal, Prof. Anju Bala Sharma.