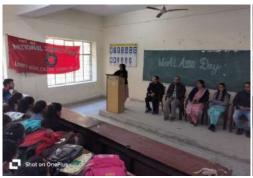

# 2.2.i.ii Photographs of Orientation Session on Scholarship organized by Career Counseling and Placement Cell:

# झंडूता कॉलेज में काउंसलिंग और प्लेसमेंट सेल का आयोजन

फोकस हिमाचल, झंड्रता

राजकीय महाविद्यालय झंडूता के करियर काउंसलिंग और प्लेसमेंट सेल के द्वारा स्टूडेंट्स को सरकार द्वारा दी जाने वाली विभिन्न प्रकार की छात्रवृत्तियों से संबंधित एक व्याख्यान का आयोजन करवाया गया।

जिसमें कॉलेज के विरष्ट को दी गई। प्राध्यापक एवं उप प्राचार्य प्रोफेसर उनके द्वारा सतीश कुमार ने मुख्य वक्ता के रूप एवं मेरिट में अपना व्याख्यान प्रस्तुत किया। सरकार एवं प्रोफेसर सतीश द्वारा स्टूडेंट्स को जाने वाली राज्य सरकार एवं केंद्र सरकार द्वारा स्कॉलरिशप मिलने वाली छात्रवृत्तियों से संबंधित बताया गया

जानकारी प्रदान की गई। उन्होंने विद्यार्थियों को बताया कि किस प्रकार ऑनलाइन गूगल पर जाकर स्कॉलरशिप पोर्टल को भरा जाता है और आवेदन करने के लिए किन-किन दस्तावेजों की आवश्यकता होती है इससे संबंधित सभी प्रकार की प्रकार की जानकारी स्टूडेंट्स को दी गई।

उनके द्वारा कैटेगरी के आधार पर एवं मेरिट के आधार पर राज्य सरकार एवं केंद्र सरकार के द्वारा दी जाने वाली विभिन्न प्रकार की स्कॉलरशिप के बारे में स्टूडेंट्स को बताया गया।

2.2.ii. Scholarships other than Government Schemes: Nil