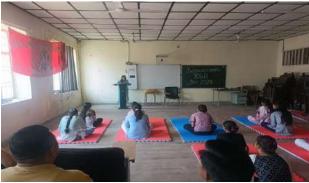

ps:** Sessions conducted per group of students: Nil
- 2.9 Coaching for National levelcompetitive examinations/ HAS: Nil
- 2.10 Remedial Classes/ Bridge Courses: Nil

### 2.11. Capacity Building of Students:

2.11.i Life Skills (Yoga, Martial Arts, Problem solving, Critical thinking, Decision making, Effective communication skills, coping with stress and emotions etc.

**International Yoga Day Celebration** Dated: 21/06/2024

The NSS Unit of Govt College Jhandutta celebrated the International Yoga day on 21<sup>st</sup> June 2024 which was attended by NSS volunteers and college staff. Prof Nitesh Kumar acted as the Resource Person of the session and taught various Pranayam and Asanas to students and motivated them to adopt yoga in their daily lifestyle to remain fit and healthy.



















2.11.ii. Language-cum-Graduate Attributes Development programmes: Nil

### 2.12. Career Counseling & Placement Cell:

- **2.12.i.** No. of career counseling sessions organized for each group of student: more than 4
- 2.12.i.i One Day Free Online National Level Webinar on 05/08/2023 by Mr Yogesh from Institute for Advance Studies (IFAS), Pune.









| DATE 0 5 0 8 2 0 2 3                                                |
|---------------------------------------------------------------------|
|                                                                     |
| One Day Face Online National Level Websings                         |
| was againzed by Carell Counseling and                               |
| Placement cell, govet callege Thandutta,                            |
| Edaq