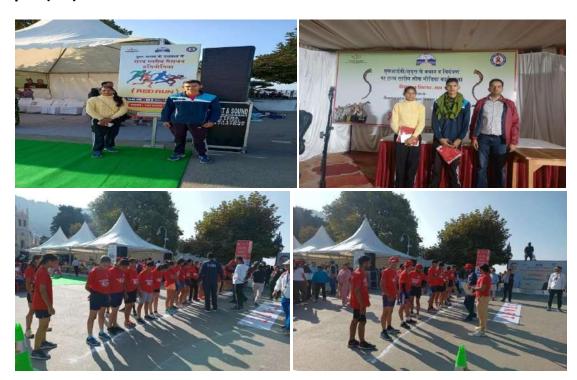

### 2.3. Sports and Cultural Activities:

2.3.i. % of students participating in sports activities: 16.77% (16-20%)