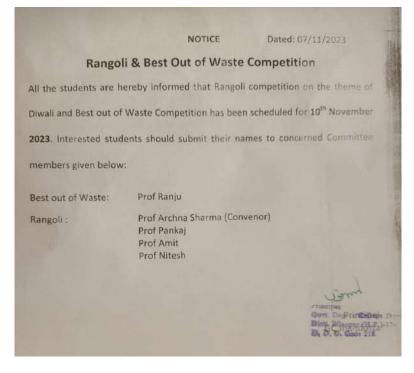

## **ADMISSION COMMITTEES**

#### FOR

#### THE SESSION 2023-24

| 1. | Scrutiny Committee                                     | Prof. Satish Chandel |
|----|--------------------------------------------------------|----------------------|
|    |                                                        | Prof. Bihari Lal     |
|    |                                                        | Prof. Shalini        |
| 2. | B.A. 1 <sup>st</sup> year                              | Prof. Rajender Kumar |
|    |                                                        | Prof. Balbir Chand   |
|    |                                                        | Prof. Prateek Deswal |
| 3. | B.A .2 <sup>nd</sup> year and B.A 3 <sup>rd</sup> year | Prof. Pankaj Sharma  |
|    |                                                        | Prof. Archana Kumari |
| 4. | B.Com. 1st, 2nd & 3rd Year                             | Prof. Suresh Kumar   |
|    |                                                        | Prof. Amit Kumar     |
|    |                                                        | Prof. Nitesh Kumar   |
| 5. | B.Sc. 1 <sup>st</sup> year, 2 <sup>nd</sup> year,      | Prof. Rekha Sharma   |
|    | & 3 <sup>rd</sup> Year                                 | Prof. Kamlesh Kumari |
|    |                                                        | Prof. Ranju          |
|    |                                                        |                      |