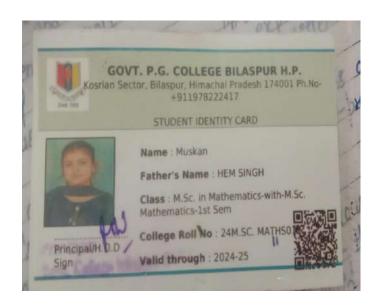

# 2.3.i.iv Participation of students in Men Wrestling. The details of students are as follows: