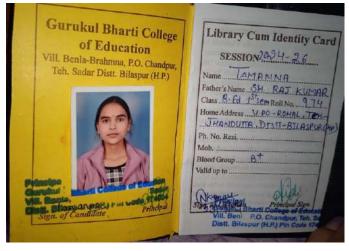

# 2.3.i.iv Participation of students in Men Wrestling. The details of students are as follows: