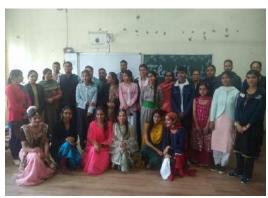

Principal

- 2.1.iii Student oriented about: Institution, Student facilities, Library, Introductory session with faculty and staff, Academic calendar, requirements of credits per courses and CCA and other requirements post admission:
- **2.1.iii.i** Orientation program was organized on 03/08/2023 under the chairmanship of college Principal, Prof. Anju Bala Sharma.

### झंडूता में ओरियंटेशन कार्यक्रम 2 अगस्त को

झंडुता (बिलासपर)। राजकीय महाविद्यालय झंड्रता में 31 जुलाई तक प्रथम, द्वितीय और तृतीय वर्ष में कला संकाय में 255. वाणिज्य संकाय में 62 और विज्ञान संकाय में 43 विद्यार्थियों ने दाखिला लिया। महाविद्यालय पाचार्य प्रो. अंज बाला शर्मा ने बताया कि 2 अगस्त को ओरियंटेशन प्रोग्राम का आयोजन सुबह 11:00 बजे किया जाएगा। इससे पहले यह कार्यक्रम विद्यार्थियों की संख्या कम होने के कारण स्थगित कर दिया गया था। इस कार्यक्रम में विद्यार्थियों को महाविद्यालय में माल भर चसने वाली गतिविधियां सं अवगत करवा कर विद्यार्थियों का मार्गदर्शन किया जाएगा। संवाद