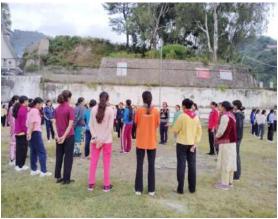

### 2.3. Sports and Cultural Activities:

2.3.i. % of students participating in sports activities: 16.77% (16-20%)