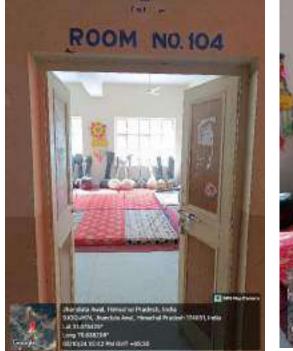

### Criteria: 3.1

Well Maintained Classrooms -

Room No. 104 (Music Room)

Room No. 105