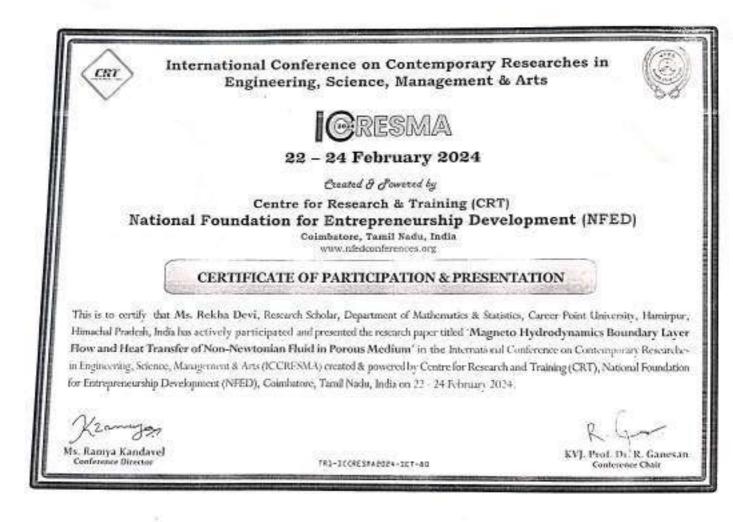

Sep 29-30, 2023. He/She has been awarded with Best Oral Presentation/Poster Presentation. Simile Dr. Sunita Saklani Prof. Bhagwail P Sharma Dr. Anil Kumar Gautam Organizing Secretary Butantant Came Bas

Govt. P. G. College Bilaspur Himachal Pradesh, India National Seminar 0/1 Ethics in Society: Issues and Challenges (16th September, 2023) Organised by Department of Hindi Certificate Grove: Degree College Shandulta participated in National Seminar on Ethics in Society: Issues and Challenges. He/she acted as the Key Note Speaker/Resource Person/Chair Person. He/she delivered a talk/presented a paper/research paper entitled ...... Inculciting ethical education through innorstive pedagogical practices **Organising Secretary** Patron (Principal) Dr. Shyam L: Dr. Surinder Singh Veena Vasudeva



International Conference on Recent Trends in Science & Technology For Environment Conservation & Sustainable Development September 29-30, 2023 Organized By Department of Botany and Zoology Sidharth Govt. Utkrisht College Nadaun, Himachal Pradesh, INDIA In collaboration with The Indian Science Congress Association (ISCA), Shimla Chapter Certificate This is to certify that Prof./Dr./Mr./Ms\_SHALINI\_KUMARI\_\_\_\_\_\_Designation\_Asst\_PROF\_\_\_\_\_ (POL-SC.) GOVT. COLLEGE JANDUTTA, DIST. BILASPUR, H.P. has participated as a Keynote Speaker/Resource Person/Invited Speaker/Presented Paper/Poster entitled BIODINERSITY AND HUMAN HEALTH. in the international conference on Recent Trends in Science and Technology for Environment Conservation and Sustainable Development organized by Deptt. of Bo