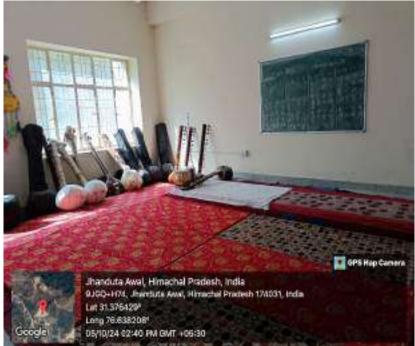

### Criteria: 3.1

Well Maintained Classrooms -

Room No. 104 (Music Room)

Room No. 105