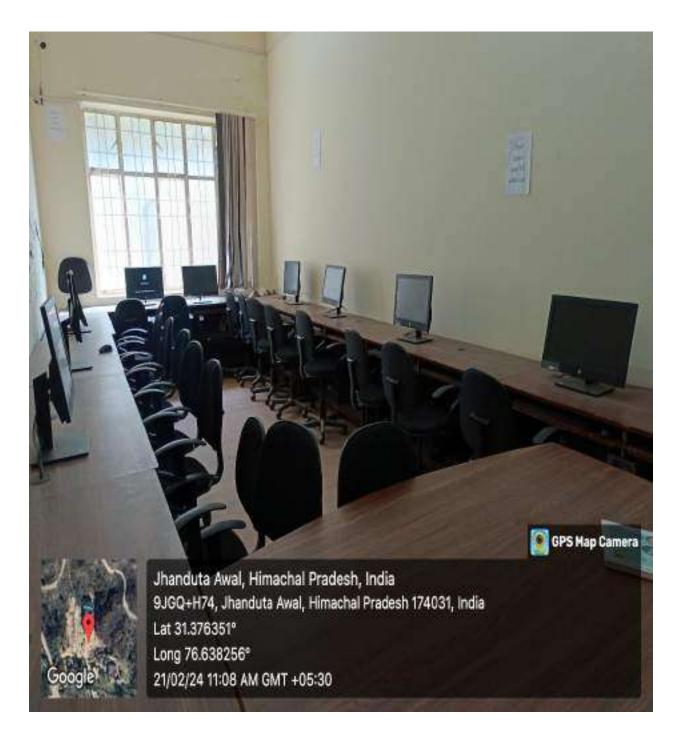

01 | Prof. Amit                    |
| 13.   | Room No. 101         | •   | 03 | Prof. Archana<br>(Repairable) |
| 14.   | Controll Room        |     | 05 | Repairable                    |
|       | Total                | =   | 47 |                               |

1. Working position = 372. Not Working Position = 10TOTAL = 47

Gurdial Singh L.A. G.C Jhandutta

### Criteria: 3.8.2

Usage of computer hardware –

### Regarding No of Computers in Govt. College Jhandutta Distt. Bilaspur II.P on Dated; 01/10/2024.

| No. of Computers in Working<br>Condition | 37 |
|------------------------------------------|----|
| No. of Computers Repairable              | 10 |
| Total=                                   | 47 |

Satur Principal Gover Strange Jhandutta Dista Bilaspurktop Δ....

1000

a . . . .



Centified that the Computer Lab of the callege possesses 10 computers. All are in working condition with Internet Facility.

Jud

Assistant Professor Goff (DEgles Bolling Charge , Jhandutta Distt. Bilaspur (H.P.) PIN- 174031

1.15%

#### Criteria: 3.9

Staff Room/Faculty Rooms, Space for NSS, Examination Room, Medical Care Facilities-

1. Staff Room-



2. Multipurpose & Examination Hall-



#### 3. Faculty Room No. 201



4. Faculty Room No. 206



### 5. Space for NSS



6. Medical Care Facilities-



### 7. Rover & Ranger





## Criteria 3.10

#### Documentation of Academic -

## CSCA –

## GC Jhandutta Distt. Bilaspur (HP) Nominations of students for CSCA Session 2024-25

| Sr. No.  | Post                                | Name                                  | Class