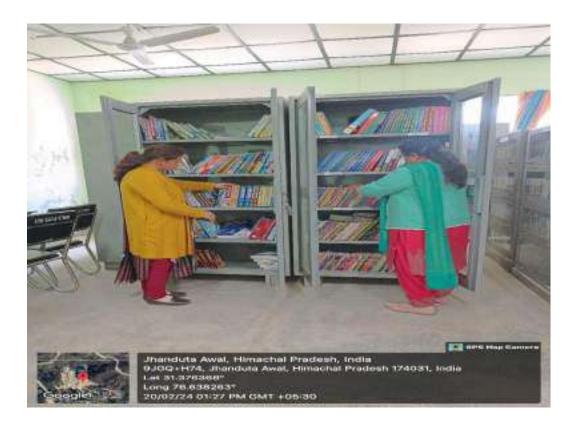

### Multipurpose & Examination Hall-

Adequate print books are available = (4266)

#### Govt. College Jhandutta Distt. Bilaspur (H.P) 2 Library Facilities í. . Whether adequate print books (i) 4266 available ii. Whether daily (ii) 7, Newspapers Newpaper ( minimum 5 ), Magazines ( minimum 3 ), 6, Magazines . Journals ( minimum 3 ). Nil, Journals ٠ iii, Whether access to e-resource Available (iii) Yes. iv. Seating Capacity in the library 40 Readers (iv) Usage of library resources Vi. (v) 75% ví. Digital library having atleast 5 15 computers (vi) computer system with internet With internet facility. facilities & Digital Library work in progress.