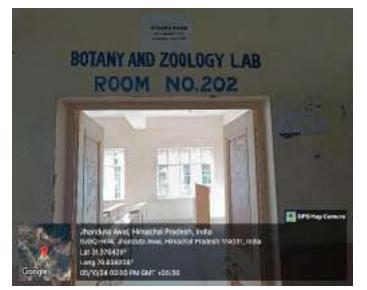

# **Government College Jhandutta**

### Criteria: 3.1

Well Maintained Classrooms -

Room No. 104 (Music Room)





Room No. 105





#### Room No. 106





#### Lecture Theater - I



#### Lecture Theater – II





#### Lecture Theater – III





Room No. 205



#### Room No. 202





### Multipurpose & Examination Hall-





Adequate print books are available = (4266)

#### Govt. College Jhandutta Distt. Bilaspur (H.P) 2 Library Facilities í. . Whether adequate print books (i) 4266 available ii. Whether daily (ii) 7, Newspapers Newpaper ( minimum 5 ), Magazines ( minimum 3 ), 6, Magazines . Journals ( minimum 3 ). Nil, Journals ٠ iii, Whether access to e-resource Available (iii) Yes. iv. Seating Capacity in the library 40 Readers (iv) Usage of library resources Vi. (v) 75% ví. Digital library having atleast 5 15 computers (vi) computer system with internet With internet facility. facilities & Digital Library work in progress.

Sec AssistantLibrarian Gost College Jnandutte Disit Braspur HP)

10 A sistant librarian (Just Gollege Jhandutta Diatt Bilaspur (HP)

Tant Ja