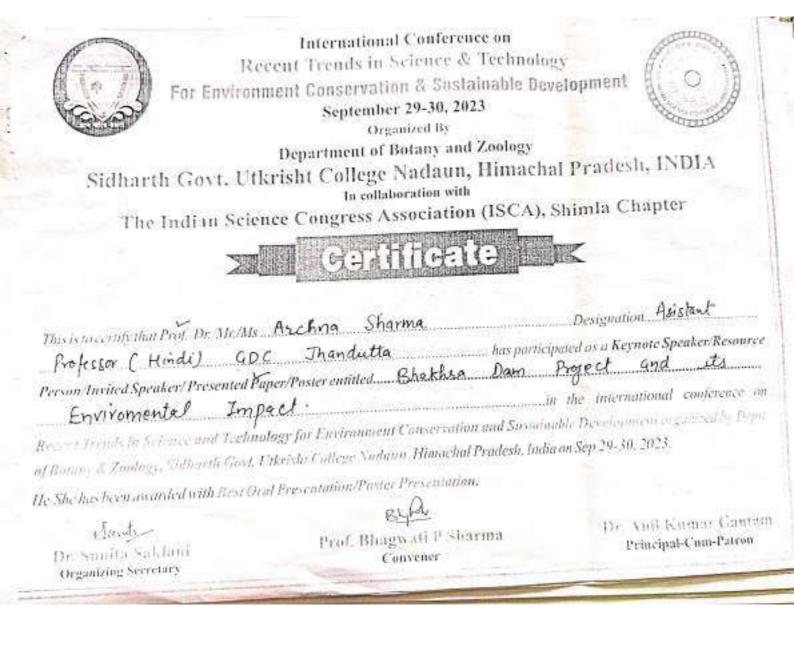

d by

## S.D.W.G. Govt. College Beetan, Una (H.P.)

## CERTIFICATE

This is to certify that Professor / Asstt. Professor / Associate Professor / Research Scholar

## Ms. Archna Sharma

of Government College Jhandutta, actively participated and presented paper entitled Relationship between Eco-literary Discourse and Sustainable Cultural Ecology in the International Conference.

Dr. Daleep Bali Convener

Odrd -

Prof/Gurdev Singh

Dr. Sunita Goyal Principal S.D.W.G. Govt. College Beeton

Convener 

Co-ordinator

# Govt. College Bilaspur

National Conference on Changing Lifestyle, Culture and Society (2" March, 2024) Organised by Department of Hindi Certificate

Dr. Shyam Lal Convenor

Dr. Surinder Singh

Organising Secretary

Dr. P.S. Kutwal

Chairman

Ms. Neena Vasudeva Patron (Principal)



## Govt. P. G. College Bilaspur **Himachal Pradesh**, India

National Seminar 00 Fthics in Society: Issues and Challenges (16<sup>th</sup> September, 2023) Organised by Department of Hindi

Certificate

This is to certify that Dr./Mr./Ms. Archna Shawma Professor/ Associate Professor/Assistant Professor/Research Scholar of ......Hindi Grant · Degree College Jhanduilte participated in National Seminar on Ethics in Society: Issues and Challenges. He/she acted as the Key Note Speaker/Resource Person/Chair Person. He/she delivered a talk/presented a paper/research paper entitled ..... Inculcating ethical education through immorative pedagogical proties

Contenor Dr. Shyam Lal

**Organising Secretary Dr. Surinder Singh** 

Patron (Principal) Neena Vasudeva

S.No. 269 ..... International Confer