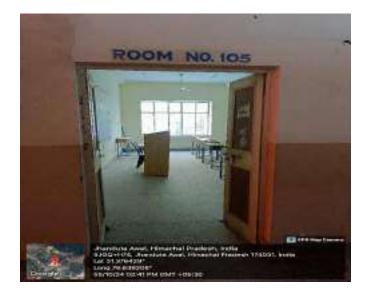

### Criteria: 3.1

Well Maintained Classrooms -

Room No. 104 (Music Room)

Room No. 105