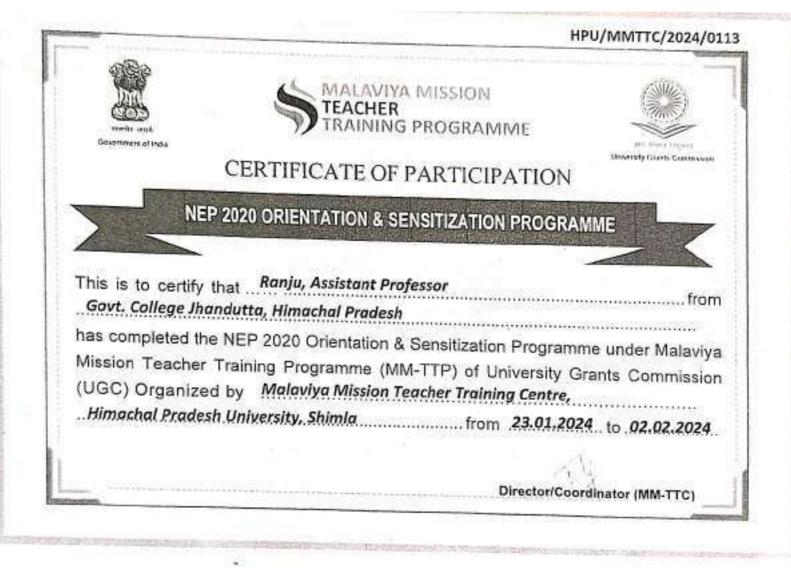

| (Patron cum Principal)                                                                                    |

Govt. College Bilaspur Himachal Pradesh, India National Conference on Changing Lifestyle, Culture and Society (2nd March, 2024) Organised by **Department of Hindi** Certificate This is to certify that Dr./Mr./Ms. .....Ran.J.U...... Professor/Associate Grove Callege Thanduffa participated in National Conference on Changing Lifestyle, Culture and Society. He/she acted as the Key Note Speaker/Resource Person/Chair Person. He/she delivered a talk/presented a paper/research paper entitled ......The Exciting Story of How our Lives and Cultures Change Dr. Surinder Singh Dr. Shyam Lal Dr. PYS. Kutwal Ms. Neena Vasudeva **Organising Secretary** Convenor Chairman Patron (Principal)



Parle Tilak Vidyalaya Association's M.L.DAHANUKAR COLLEGE OF COMMERCE (Affiliated to University of Mumbai & Accredited with 'B+' Grade by NAAC Vile Parle (E), Mumbai - 400 057



## G20 & Multilateralism

## A One Day International Online Conference

organised by IQAC of M. L. Dahanukar College of Commerce in collaboration with Department of Civics & Politics, University of Mumbai [ICSSR & ICWA proposed] held on 15th December, 2023

This certificate is presented to

Ms. Ranju Thakur

of Government College Jhandutta

for participating & presenting a Research Paper titled

**Environment Music and Climate change** 

Mr Suraj T. Raut Convenor Assistant Professor

Prof Dr. Liyagat Khan Co-Director University of Mumbai Qal. c

Asso. Prof. Chandana Chakraborti Director (Vice Principal) Prof. Dr