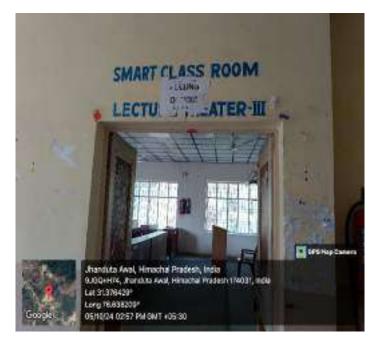

# **Government College Jhandutta**

### Criteria: 3.1

Well Maintained Classrooms -

Room No. 104 (Music Room)





Room No. 105





#### Room No. 106





#### Lecture Theater - I



#### Lecture Theater – II





#### Lecture Theater – III





Room No. 205



#### Room No. 202





### Multipurpose & Examination Hall-





Adequate print books are available = (4266)

#### Govt. College Jhandutta Distt. Bilaspur (H.P) 2 Library Facilities í. . Whether adequate print books (i) 4266 available ii. Whether daily (ii) 7, Newspapers Newpaper ( minimum 5 ), Magazines ( minimum 3 ), 6, Magazines . Journals ( minimum 3 ). Nil, Journals ٠ iii, Whether access to e-resource Available (iii) Yes. iv. Seating Capacity in the library 40 Readers (iv) Usage of library resources Vi. (v) 75% ví. Digital library having atleast 5 15 computers (vi) computer system with internet With internet facility. facilities & Digital Library work in progress.

Sec AssistantLibrarian Gost College Jnandutte Disit Braspur HP)

10 A sistant librarian (Just Gollege