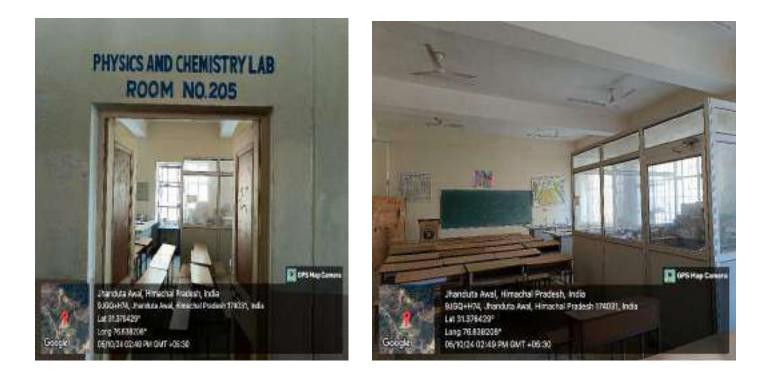

# **Government College Jhandutta**

### Criteria: 3.1

Well Maintained Classrooms -

Room No. 104 (Music Room)





Room No. 105





#### Room No. 106





#### Lecture Theater - I



#### Lecture Theater – II





#### Lecture Theater – III





Room No. 205



#### Room No. 202





### Multipurpose & Examination Hall-





Adequate print books are available = (4266)

#### Govt. College Jhandutta Distt. Bilaspur (H.P) 2 Library Facilities í. . Whether adequate print books (i) 4266 available ii. Whether daily (ii) 7, Newspapers Newpaper ( minimum 5 ), Magazines ( minimum 3 ), 6, Magazines . Journals ( minimum 3 ). Nil, Journals ٠ iii, Whether access to e-resource Available (iii) Yes. iv. Seating Capacity in the library 40 Readers (iv) Usage of library resources Vi. (v) 75% ví. Digital library having atleast 5 15 computers (vi) computer system with internet With internet facility. facilities & Digital Library work in progress.

Sec AssistantLibrarian Gost College Jnandutte Disit Braspur HP)

10 A sistant librarian (Just Gollege Jhandutta Diatt B