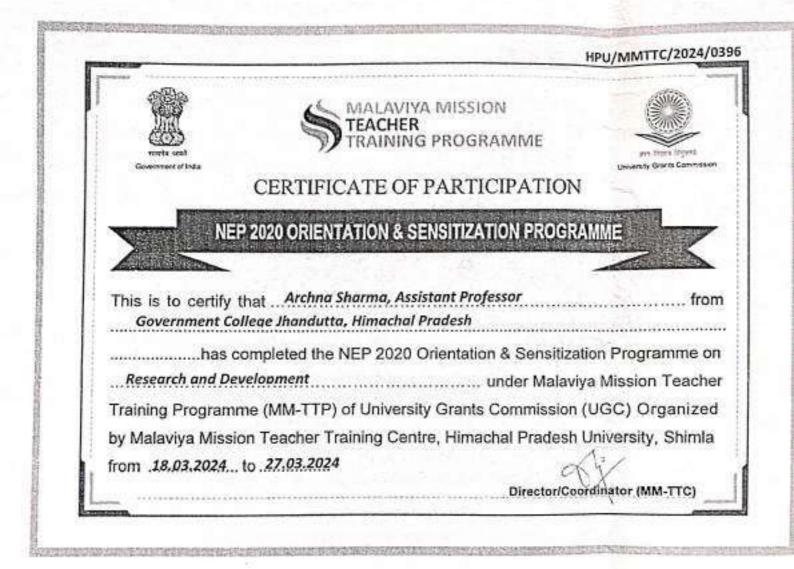

UKAR COLLEGE OF COMMERCE (Affiliated to University of Mumbai & Accredited with 'B+' Grade by NAAC Vile Parle (E), Mumbai - 400 057



## G20 & Multilateralism

## A One Day International Online Conference

organised by IQAC of M. L. Dahanukar College of Commerce in collaboration with Department of Civics & Politics, University of Mumbai [ICSSR & ICWA proposed] held on 15th December, 2023

This certificate is presented to

Ms. Ranju Thakur

of Government College Jhandutta

for participating & presenting a Research Paper titled

**Environment Music and Climate change** 

Mr Suraj T. Raut Convenor Assistant Professor

Prof Dr. Liyagat Khan Co-Director University of Mumbai Qal. c

Asso. Prof. Chandana Chakraborti Director (Vice Principal) Prof. Dr. Kanchan Fulmali Chairperson (I/C Principal)



Regd. Na. : 079

## INTERNATIONAL CONFERENCE

"Exploring Climatic Sustainability: Opportunities and Challenges" July 26-27, 2024



Organised by

## S.D.W.G. Govt. College Beetan, Una (H.P.)

## CERTIFICATE

This is to certify that Professor / Asstt. Professor / Associate Professor / Research Scholar

## Ms. Archna Sharma

of Government College Jhandutta, actively participated and presented paper entitled Relationship between Eco-literary Discourse and Sustainable Cultural Ecology in the International Conference.

Dr. Daleep Bali Convener

Odrd -

Prof/Gurdev Singh

Dr. Sunita Goyal Principal S.D.W.G. Govt. College Beeton

Convener 

Co-ordinator

# Govt. College Bilaspur

National Conference on Changing Lifestyle, Culture and Society (2" March, 2024) Organised by Department of Hindi Cer