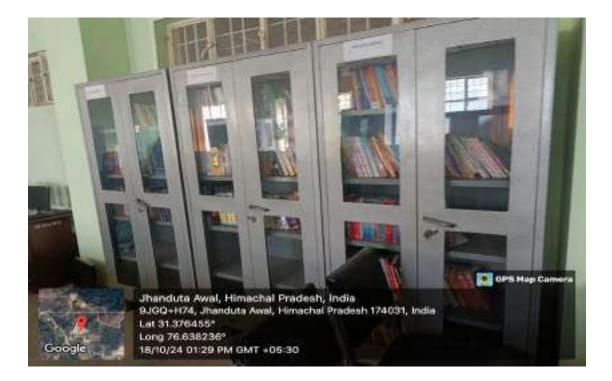

### Multipurpose & Examination Hall-

Adequate print books are available = (4266)

#### Govt. College Jhandutta Distt. Bilaspur (H.P) 2 Library Facilities í. . Whether adequate print books (i) 4266 available ii. Whether daily (ii) 7, Newspapers Newpaper ( minimum 5 ), Magazines ( minimum 3 ), 6, Magazines . Journals ( minimum 3 ). Nil, Journals ٠ iii, Whether access to e-resource Available (iii) Yes. iv. Seating Capacity in the library 40 Readers (iv) Usage of library resources Vi. (v) 75% ví. Digital library having atleast 5 15 computers (vi) computer system with internet With internet facility. facilities & Digital Library work in progress.