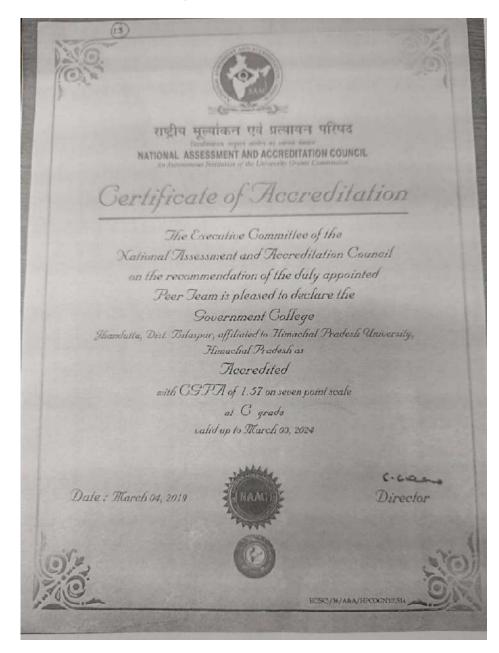

HP:

| 8.  | -do- | NAAC accreditation fee                                                           | AF          | 50,000/-   | • | NAAC accreditation<br>of 2 <sup>nd</sup> Cycle is due in<br>2024.                               |
|-----|------|----------------------------------------------------------------------------------|-------------|------------|---|-------------------------------------------------------------------------------------------------|
| 9.  | -do- | Conduct of<br>academic<br>activities like<br>conference,<br>seminar, FDP<br>etc. | AF          | 50,000/-   |   | To enhance of<br>professional<br>competence of<br>teachers.                                     |
| 10. | -do- | Institution Level<br>competitions                                                | AF          | 20,000/-   |   | To provide<br>opportunities to<br>students for<br>participating in co-<br>curricular activities |
| 11. | -do- | Sports activities                                                                | Sports Fund | 50,000/-   |   | To provide<br>opportunity to<br>students to participle<br>in sports activities.                 |
| 12. | -do- | Cultural activities                                                              | AF          | 50,000/-   |   | To provide<br>opportunity to<br>students to<br>participate in Cultural<br>activities.           |
| -   |      |                                                                                  | Total       | 3,65,000/- |   |                                                                                                 |