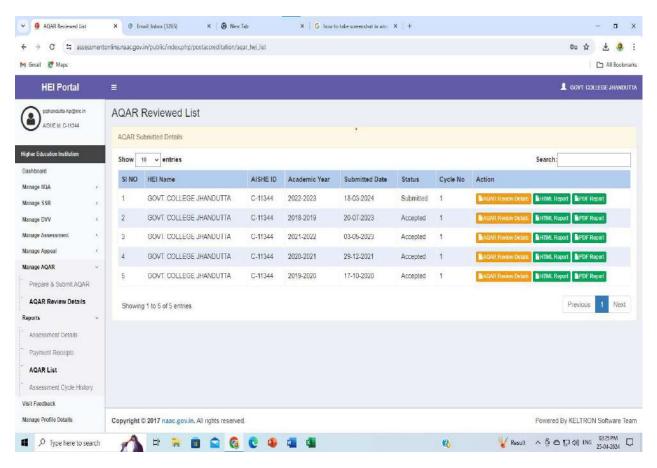

HP:

| 8.  | -do- | NAAC accreditation fee                                                           | AF          | 50,000/-   | • | NAAC accreditation<br>of 2 <sup>nd</sup> Cycle is due in<br>2024.                               |
|-----|------|----------------------------------------------------------------------------------|-------------|------------|---|-------------------------------------------------------------------------------------------------|
| 9.  | -do- | Conduct of<br>academic<br>activities like<br>conference,<br>seminar, FDP<br>etc. | AF          | 50,000/-   |   | To enhance of<br>professional<br>competence of<br>teachers.                                     |
| 10. | -do- | Institution Level<br>competitions                                                | AF          | 20,000/-   |   | To provide<br>opportunities to<br>students for<br>participating in co-<br>curricular activities |
| 11. | -do- | Sports activities                                                                | Sports Fund | 50,000/-   |   | To provide<br>opportunity to<br>students to participle<br>in sports activities.                 |
| 12. | -do- | Cultural activities                                                              | AF          | 50,000/-   |   | To provide<br>opportunity to<br>students to<br>participate in Cultural<br>activities.           |
| -   |      |                                                                                  | Total       | 3,65,000/- |   |                                                                                                 |